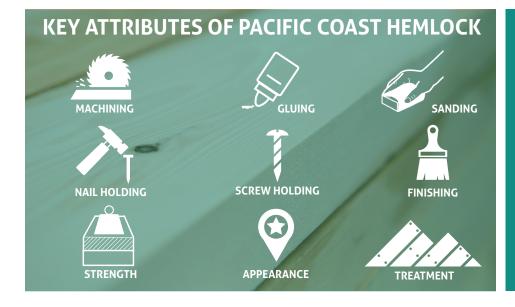

Pacific Coast Hemlock has unique characteristics that make it popular with users worldwide:

- Strong and lightweight, it is ideal for many general construction and finishing applications.
- It has good working properties, is easy to machine and sands smoothly.
- It holds nails and screws firmly, and has good gluing characteristics.
- It takes both stains and paints well.
- It is very easy to treat, making it a preferred species for treated wood applications where density and high strength are important.